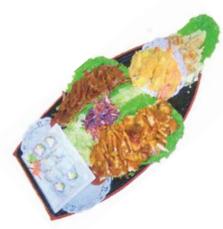

ROLL ON BOAT Served with Miso Soup

#### SUSHI & ROLL ON BOAT Served with Miso Soup

Miso soup not available with To Go orders before 4 p.m.

Crunchy Roll (8pcs)
California Roll (8pcs)
Spicy Krab Roll (8pcs)
Spicy Tuna Roll (8pcs)
Shrimp Tempura Roll (6pcs)
43.95